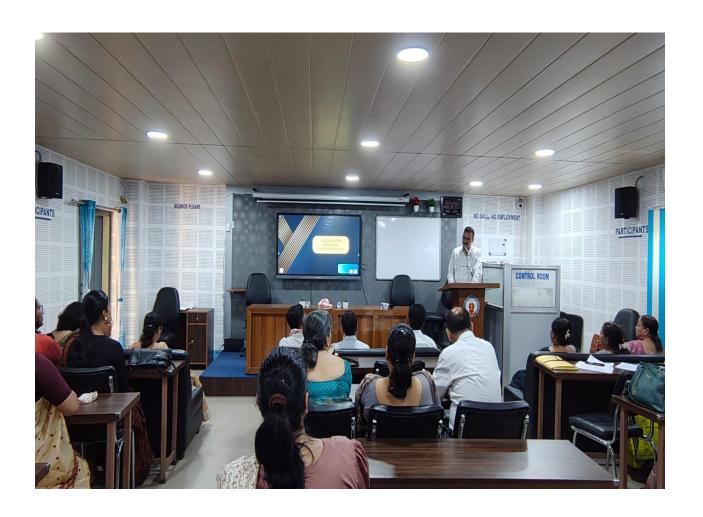

## 11. Outcome of the Event:

In his presentation titled "Revised FYUGP Curricular Structure and Internship Guidelines of Gauhati University", **Prof. Mahanta** delivered a comprehensive and insightful analysis of the newly restructured FYUGP syllabus. He elaborated on the key modifications in the curriculum and detailed the updated guidelines concerning student internships.

Following this, **Dr. Tilak Ch. Das** conducted a session on "Revised Structure of the Curriculum for FYUGP Commerce". He highlighted the major changes introduced in the B.Com syllabus and discussed their practical implications. Both sessions were highly interactive, as faculty members actively raised queries related to the revised syllabus structure, implementation strategies, and common classroom challenges such as student attendance and discipline.